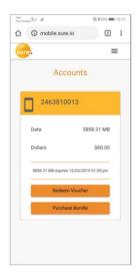

# Web Self Care - mobile.sure.io

- Easy to use
  - Check your balance
  - · Activate a data bundle
  - Top-up your credit with a top-up card (Redeem Voucher)
- Automatically adjusts to device screen size
- Doesn't require a valid data package to access selfcare - works even when your data bundle has expired.