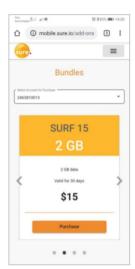

# **Data Bundles**

Four residential bundles

| Package  | Gigabytes | Price |
|----------|-----------|-------|
| Surf 10  | 1.2       | \$10  |
| Surf 15  | 2.3       | \$15  |
| Surf 20  | 3.5       | \$20  |
| Surf 50  | 9.5       | \$50  |
| Surf Max | 21.0      | \$100 |

- All bundles are valid for 30 days.
- You can activate more than one data bundle and the next bundle will not become active or start the 30 day validity period until the first bundle is fully utilised or has expired.