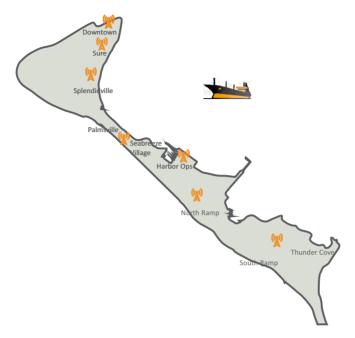

# Sure4G

Covers Downtown, the Villages, Harbor Ops, PAX Terminal, North Ramp, AIMD, South Ramp and Thunder Cove