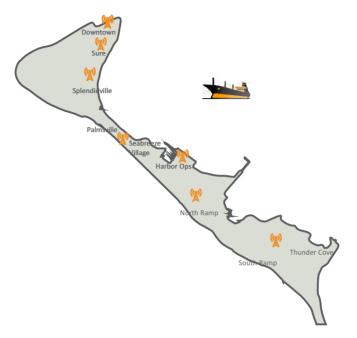

# Sure4G

Covers Downtown, the Villages, Harbor Ops, PAX Terminal, North Ramp, AIMD, South Ramp and Thunder Cove

4G top-cards are different from 2G foneplus.

Purchase the correct card type from the vending machines.

- Food Court
- NGIS
- PAX Terminal
- Seamen's Centre

Seven 4G cell sites to give improved coverage