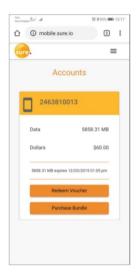

#### Web Self Care - mobile.sure.io

- Easy to use
  - Check your balance
  - Activate a data bundle
  - Top-up your credit with a top-up card (Redeem Voucher)
- Automatically adjusts to device screen size
- Doesn't require a valid data package to access selfcare - works even when your data bundle has expired.

#### Sure4G Mobile Service

- Sure4G is a prepaid service.
- Sure4G provides 4G data, voice and SMS services. Your handset must be Sure4G voice compatible to use 4G voice and SMS services.
  Please see our Sure4G Voice and SMS brochure for full details or speak with our team.
- Top-up your credit with our Sure4G top-up cards or top up over the counter in our shop.
- If you top-up your credit using cards from vending machines, please take care to select the correct card type.