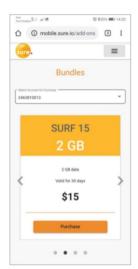

#### **Data Bundles**

Three residential bundles

| Bundles                 | Gigabytes | Price |
|-------------------------|-----------|-------|
| Surf 10                 | 1         | \$10  |
| Surf 15                 | 2         | \$15  |
| Surf 20                 | 3         | \$20  |
| Surf Max (For Business) | 18        | \$100 |

- A large data bundle is required for business users with shared credit so we have created the Surf Max bundle. This is available to residential users and will appear in self-care too but will not be appropriate to most users.
- All bundles are valid for 30 days.
- You can activate more than one data bundle and the next bundle will not become active or start the 30 day validity period until the first bundle is fully utilised or has expired.