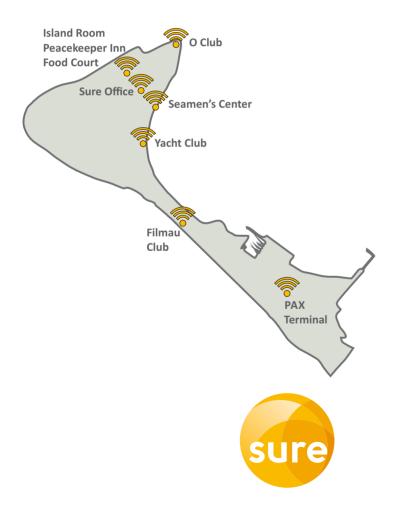

www.sure.io

## Available at these locations



### How to Log-In

Look out for a foneplus SSID when to turn on your WiFi

# Card Number Pin Number

Login to foneplus WiFi

- Enter your card number and pin number in the boxes above.
- If you are using the card for the first time, you will need to set a PIN number, phone 9901 and follow the voice prompt
- When you log into WiFi, a session logout window will appear, try not to close this window.



- When you have finished using WiFi, log out to close your session and stop charging.
- If you do not log out, you may not be able to log in again while your previous session times out
- If you accidentally close the session log off window, please go to WiFi Login again and click the WiFi Logout menu button.



• If still having problem logging out, just disable the WiFi on your device.



##