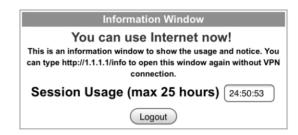

# Card Number Pin Number

Login to foneplus WiFi

- Enter your card number and pin number in the boxes above.
- If you are using the card for the first time, you will need to set a PIN number, phone 9901 and follow the voice prompt
- When you log into WiFi, a session logout window will appear, try not to close this window.

- When you have finished using WiFi, log out to close your session and stop charging.
- If you do not log out, you may not be able to log in again while your previous session times out
- If you accidentally close the session log off window, please go to WiFi Login again and click the WiFi Logout menu button.

• If still having problem logging out, just disable the WiFi on your device.